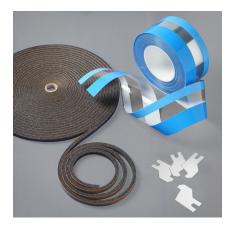

# accessories for heidelberg presses

The products in the kit have been designed to improve the contact between the Poliner and the inking roller

## poliner accessories S

25 mts of bi-adhesive polyester tape 25 mts of adhesive foam strip 50 pieces of cleaning scrapers

# poliner protective W for web presses poliner protective S for sheet fed presses

25 mts of protective bi-adhesve polyester tape Widht 70 mm (S) 90 mm (W)