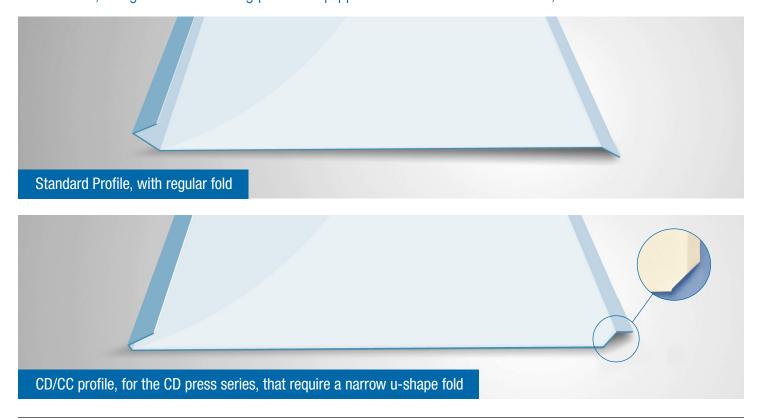

Our Poliners, designed for Heidelberg presses equipped with CPC-1-04 control units, are available in two versions

# Ink duct foils, accessories and chemicals

| ITEM NAME                                          | TYPE OF PRESS                                                          | SIZE (MM)                                    |
|----------------------------------------------------|------------------------------------------------------------------------|----------------------------------------------|
| HE SM 102<br>HE SM XL105 CD/CC ●                   | Speedmaster 102<br>Speedmaster XL105 CD/CC + Speedmaster 102 CD        | 1067x232<br>1067x228                         |
| HE SM 72/74 HE SM XL75 CD CC ● HE SM 74 SX CD CC ● | Speedmaster 72/74<br>Speedmaster XL75 CD/CC<br>Speedmaster 74 SX CD/CC | 775x232<br>775x228<br>775x196                |
| HE GTO 52/SM 52<br>HE GT052/SM52CD CC ●            | GTO 52 / Speedm.52<br>GTO 52 / Speedm.52 CD CC                         | 547x200<br>547x196                           |
| HE SM 145 CD/CC • HE SM 162 CD/CC •                | Speedmaster 145 CD/CC<br>Speedmaster 162 CD/CC                         | 1478x265<br>1673x265                         |
| HE SO                                              | SO SO                                                                  | 935x232                                      |
| HE MO<br>HE MO CD/CC ●                             | MO<br>MO CD/CC                                                         | 677x200<br>677x196                           |
| HE QM                                              | Quickmaster                                                            | 358x200                                      |
| WEB 8                                              | WEB 8                                                                  | 548x260                                      |
| HE M 110 C ▲                                       | Harris - Heidelberg - M1000                                            | 740x260                                      |
| HE WEB 16 - M130 ▲                                 | Harris - Heidelberg - M130                                             | 994x260                                      |
| HE WEB 16 - H600 ▲                                 | Web 16 - Harris M600                                                   | 1002x260                                     |
| WEB 16 - M600 NTC ■                                | Web 16 - Harris M600                                                   | 1002x260                                     |
| KBA 104<br>KBA 105<br>KBA 142<br>KBA 162           | KBA Rapida 104<br>KBA Rapida 105<br>KBA Rapida 142<br>KBA Rapida 162   | 1018x185<br>1048x185<br>1437x225<br>1618x230 |