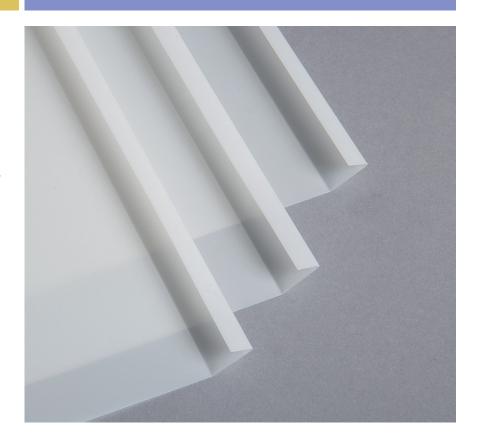

# Ink duct foils (Poliner)

Poliners are ink duct foils (ink fountain liners) made of milky white, bi-oriented PET: they are highly resistant to heat, as well as chemical and mechanical stress. Manufactured to OEM specifications, they are easy to install onto the Heidelberg and KBA ink duct.

Our Poliners, designed for Heidelberg presses equipped with CPC-1-04 control units, are available in two versions