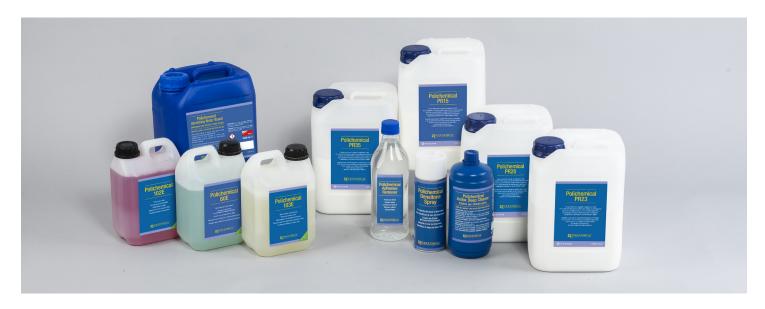

## Chemicals

### chemicals for offset

#### polichemical 80E

cleans the rollers of plate processors

#### polichemical densitone spray

Used to increase the toner density on Polimat Laser (laser film for originals)

#### PRESSROOM LINE

polichemical 102E

plate cleaner

#### polichemical 103E

cleans the ink rollers of the press before color change

# polichemical

anti set-off powder, available in different granule sizes. 15, 20 and 23 are recommended for commercial paper; 35 is recommended for thick paper and cardboard

#### polichemical anilox deep cleaner

for the periodical cleaning of anilox cylinders

# polichemical varnish wash

removes any residue of water based varnish from the coating plate before its storag

#### polichemical adhesive remover

cleaning solution for cylinders. Box of 20 bottles, each containing 1lt