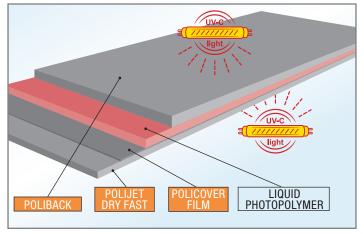

## Films for flexo plates

**POLIBACK** Base PET film with a special surface treatment for the strong bonding of the liquid photopolymer resins. It has to be mounted with the treated side (rough) in contact with the liquid photopolymer resin. Available as:

• **POLIBACK** standard version without adhesive • **POLIBACK A** with adhesive, to laminated onto Poliflexo. Both are available in rolls of any width.

POLICOVER FILM separation film for the exposure of flexo plates when utilizing liquid photopolymer.

**POLIJET DRY FAST** Developed to produce flexo plates when using liquid polymer resins. Perfect alternative to photographic film. Fast drying time with all types of profiles.

**POLIJET MATT** Developed to produce solid photopolymer plates. Perfect alternative to photographic film. The particular matt treatment avoids the formation of air bubbles between the film and the plates. Fast dry time with all types of ink profile.