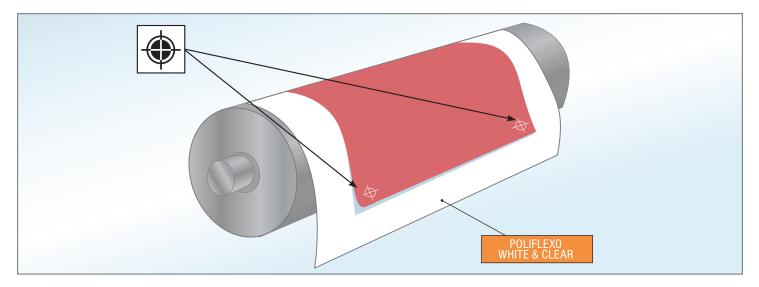

**POLIFLEXO WHITE AND CLEAR** Polyester film with special coating used to mount solid flexo plates, offered in 2 versions: transparent with a slight haze (clear) and milky white (white).

**POLIFOAM** Adhesive compressible foam designed for the underpacking of flexographic plates, used to print on corrugated cardboard.