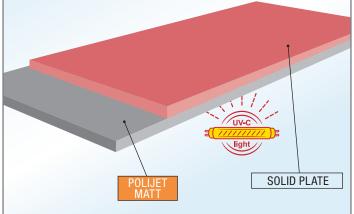

**POLIJET DRY FAST** Developed to produce flexo plates when using liquid polymer resins. Perfect alternative to photographic film. Fast drying time with all types of profiles.

**POLIJET MATT** Developed to produce solid photopolymer plates. Perfect alternative to photographic film. The particular matt treatment avoids the formation of air bubbles between the film and the plates. Fast dry time with all types of ink profile.