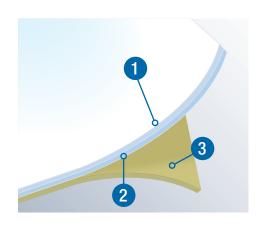

## elecrom flex: double layer flexible structure

**ELECROM FLEX** is our patented flexible and soft film, specially developed to ensure constant conductivity value of the traces and permanent, sure and consistent bond of the electronic components.

- **THE UPPER (PRINTABLE) LAYER** made of PET film; is treated on the top to enhance the adhesion of conductive inks and on the bottom for the best bonding with the lower layer.
- **2 THE LOWER (HEAT SEALABLE) LAYER,** also made of PU, is designed to match the softness of fabrics and perfectly laminate on it.
- **3** THE PROTECTION LINER is made of PET film.