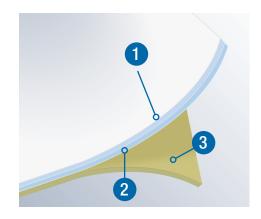

## elecrom stretch: double layer elastic structure

**ELECROM STRETCH** is the **new high-stretch film** for wearable electronics that features unique properties thanks to its exclusive structure:

- **1 THE UPPER (PRINTABLE) LAYER** made of PU film, ensures high stretching properties and consistency of the track.
- **2** THE LOWER (HEAT SEALABLE) LAYER also made of PU, is designed to match the softness of fabrics and perfectly laminate on it.
- **3** THE PROTECTION LINER is made of silicon paper.