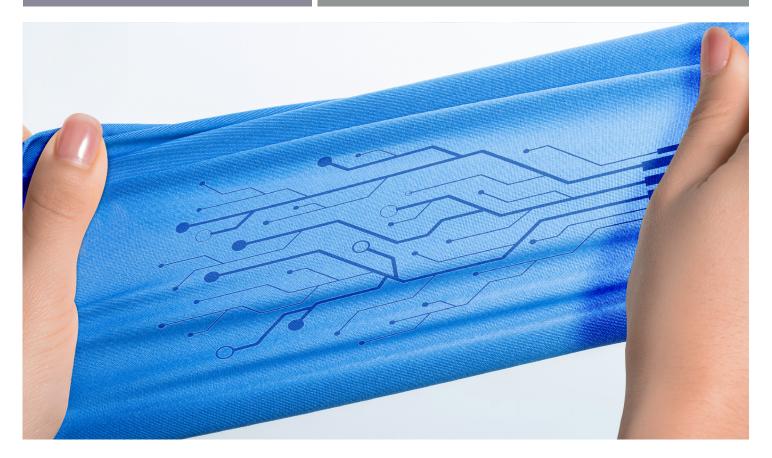

## Transfer films for wearable electronics



## Flexible, stretchable and conductive

ELECROM transfer printable films feature an exclusive double-layer structure, designed by Policrom.

- 1 The upper layer is printable, melts at high temperature and grants the integrity of the track during the transfer process.
- 2 The lower layer is designed to be heat-sealable; it activates at 150 C° and ensures a perfect bond with the textile.
- **3** The protective liner is designed to ensure stability during the printing process.







## elecrom stretch: double layer elastic structure



**ELECROM STRETCH** is the **new high-stretch film** for wearable electronics that features unique properties thanks to its exclusive structure:

- **1 THE UPPER (PRINTABLE) LAYER** made of PU film, ensures high stretching properties and consistency of the