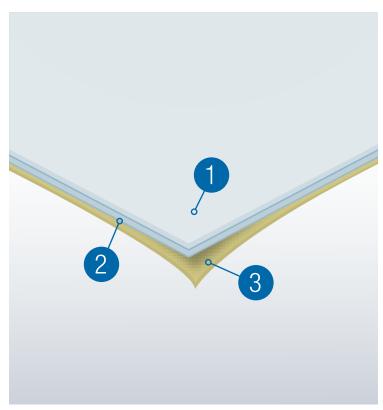

## Flexible, stretchable and conductive

ELECROM transfer printable films feature an exclusive double-layer structure, designed by Policrom.

- 1 The upper layer is printable, melts at high temperature and grants the integrity of the track during the transfer process.
- 2 The lower layer is designed to be heat-sealable; it activates at 150 C° and ensures a perfect bond with the textile.
- **3** The protective liner is designed to ensure stability during the printing process.